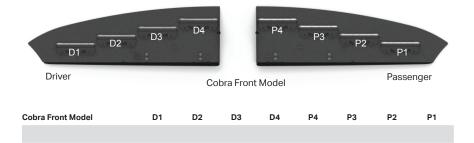

## Cobra® Innerbar Order Form

| Cobra                            |
|----------------------------------|
| Passenger                        |
| Cobra<br>Split                   |
| Cobra<br>Full                    |
| Cobra<br>Options: Vehicle Model: |
| Front:                           |
| Rear:                            |

Use the Cobra Front Model and Cobra Rear Model for all Cobra Split Models.

Additional Notes: