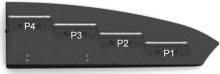

### Cobra<sup>®</sup> Front/Passenger

Cobra Passenger Model

| Cobra Passenger Model | P4 | P3 | P2 | P1 |
|-----------------------|----|----|----|----|
|                       |    |    |    |    |