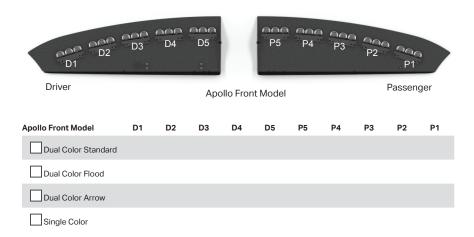

## Apollo® Front/Passenger

The Apollo Inner Lightbars can be ordered in 4 different options:

| 1. Dual Color Standard: | 6 LEDs one color, 6 LEDs another color               |
|-------------------------|------------------------------------------------------|
| 2. Dual Color Flood:    | 6 LEDs one color, 6 white LEDs as takedown           |
| 3. Dual Color Arrow:    | 6 LEDs one color, 6 amber LEDs as traffic controller |
| 4. Single Color:        | 6 LEDs of the same color                             |

#### Apollo Passenger Model

| Apollo Passenger Model | P5 | P4 | P3 | P2 | P1 |
|------------------------|----|----|----|----|----|
| Dual Color Standard    |    |    |    |    |    |
| Dual Color Flood       |    |    |    |    |    |
| Dual Color Arrow       |    |    |    |    |    |
| Single Color           |    |    |    |    |    |