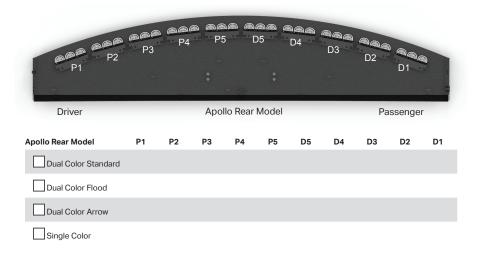

### Apollo® Rear

The Apollo Inner Lightbars can be ordered in 4 different options:

| 1. Dual Color Standard: | 6 LEDs one color, 6 LEDs another color               |
|-------------------------|------------------------------------------------------|
| 2. Dual Color Flood:    | 6 LEDs one color, 6 white LEDs as takedown           |
| 3. Dual Color Arrow:    | 6 LEDs one color, 6 amber LEDs as traffic controller |
| 4. Single Color:        | 6 LEDs of the same color                             |